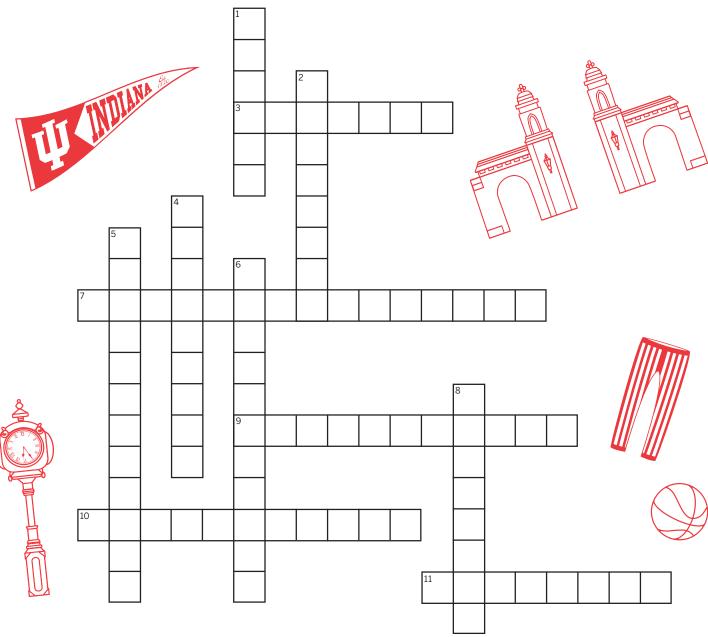

## **New Hoosier Crossword**

Have fun and show off your knowledge of Indiana University! All these clues might provide an answer to your college puzzle: **You belong at IU.** 

## **Across**

- 3. Symbol of IU; also a 3-pronged spear
- 7. School colors
- 9. Iconic landmark and photo op spot
- 10. Home city for IU
- 11. What IU students are known as (but not a mascot)

## Down

- 1. \_\_\_\_\_ 500 bicycle race
- 2. Street that runs from campus to the center of downtown Bloomington

- 4. #\_\_\_\_: the hashtag admitted IU student use to share their news
- 5. Past IU president whose statue offers his hand
- 6. IU basketball players' warm-up pants have a \_\_\_\_\_ pattern
- 8. The bell tower in the arboretum is a \_\_\_\_\_