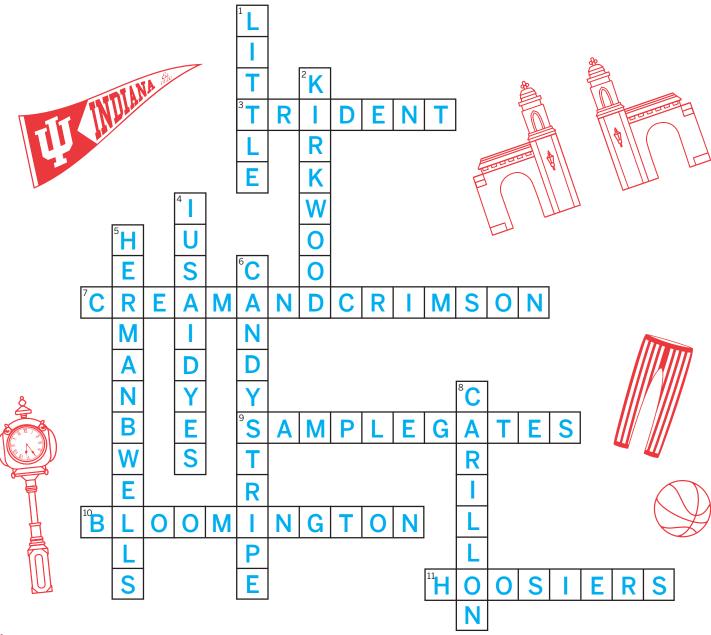

## **New Hoosier Crossword**

Have fun and show off your knowledge of Indiana University! All these clues might provide an answer to your college puzzle: **You belong at IU.** 

## **Across**

- 3. Symbol of IU; also a 3-pronged spear
- 7. School colors
- 9. Iconic landmark and photo op spot
- 10. Home city for IU
- 11. What IU students are known as (but not a mascot)

## Down

- 1. \_\_\_\_\_ 500 bicycle race
- 2. Street that runs from campus to the center of downtown Bloomington

- 4. #\_\_\_\_: the hashtag admitted IU student use to share their news
- 5. Past IU president whose statue offers his hand
- 6. IU basketball players' warm-up pants have a \_\_\_\_\_ pattern
- 8. The bell tower in the arboretum is a \_\_\_\_\_

Visit **go.iu.edu/crossword** to see the answers!